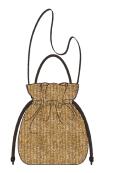

#### TABER DUMPLING BAG

1 sheet across front / hang no stack fashion triangle shape