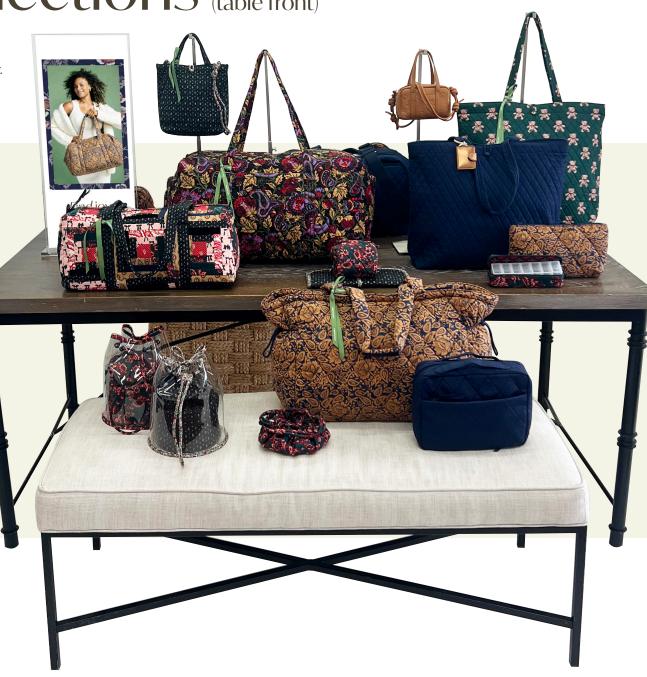

## Spreading Joy (table front)

#### It's the gifting season

and we have thoughtful solutions for every recipient on her list.

In comfort Home and apparel items are popular (and proven) gifting options for the season. Give joy. **In style** vera bradley Core bags like the Original Hipster and the Bancroft Backpack are trending seasonal favorites. In the little things We're the destination for perfect stocking stuffers. vera bradley vera bradley