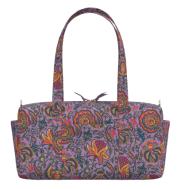

eet across front / hang no stack fashion triangle shape



#### WOODHILL SHOULDER BAG

6 sheets criss cross / tuck strap no stack fashion triangle shape NOTE: buttons on the side will change the shape and styling



#### **CLEMONT TRAVEL TOTE**

9 sheets criss cross no stack fashion triangle shape



#### **KNOLLTON TRAVEL TOTE**

9 sheets criss cross stackable function rectangle shape



#### LARGE MIRAMAR WEEKENDER

| 17 sheets       |
|-----------------|
| flush           |
| stackable       |
| function        |
| rectangle shape |



#### LARGE ORIGINAL DUFFEL

| 20 sheets    |
|--------------|
| criss cross  |
| stackable    |
| function     |
| square shape |



#### **MIRAMAR WEEKENDER**

11 sheets flush stackable function rectangle shape NOTE: do not stack the canvas fabrication



#### **ORIGINAL DUFFEL**

14 sheets criss cross stackable function square shape



## **TRAVEL ACCESSORIES SMALL ORIGINAL DUFFEL**

10 sheets criss cross no stack function square shape



#### **3 POUCH ORGANIZER**

1/2 sheet, 1 sheet, 1/2 sheet no straps stackable function triangle shape NOTE: open bottom to help it stand



#### **BRUSH UP COSMETIC** CASE

3-4 sheets no straps no stack function square shape



#### **CORD ORGANIZER**

3 sheets no straps no stack function rectangle shape



#### HANGING TRAVEL ORGANIZER

4 sheets no straps no stack function slim rectangle



#### LARGE COSMETIC

3 sheets no straps no stack function rectangle shape



#### LARGE POUCH

3 sheets no straps no stack function triangle shape



#### LAY FLAT TRAVEL ORGANIZER

4 sheets no straps no stack funct