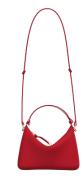

#### ROXBURY CRESCENT CROSSBODY

1 sheet snap in shortest setting no stack fashion triangle NOTE: bag should feel slouchy with the center dipped low

SHOULDER BAGS