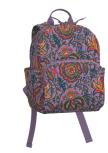

#### **BANCROFT BACKPACK**

10 sheets flush straps stackable function rectangle shape