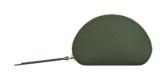

tackable function triangle shape NOTE: open bottom to help it stand



#### **BRUSH UP COSMETIC** CASE

3-4 sheets no straps no stack function square shape



#### **CORD ORGANIZER**

3 sheets no straps no stack function rectangle shape



#### HANGING TRAVEL ORGANIZER

4 sheets no straps no stack function slim rectangle



#### LARGE COSMETIC

3 sheets no straps no stack function rectangle shape



#### LARGE POUCH

3 sheets no straps no stack function triangle shape



#### LAY FLAT TRAVEL ORGANIZER

4 sheets no straps no stack function rectangle shape



#### **MEDIUM COSMETIC**

2 sheets no straps no stack function rectangle shape



#### **MEDIUM POUCH**

2 sheets no straps no stack function triangle shape



#### **MINI COSMETIC**

⅓ sheet no straps no stack function triangle shape



#### MINI DOME COSMETIC

1 sheet no straps no stack function triangle shape