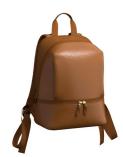

#### **BANCROFT BACKPACK**

10 sheets flush straps stackable function rectangle shape