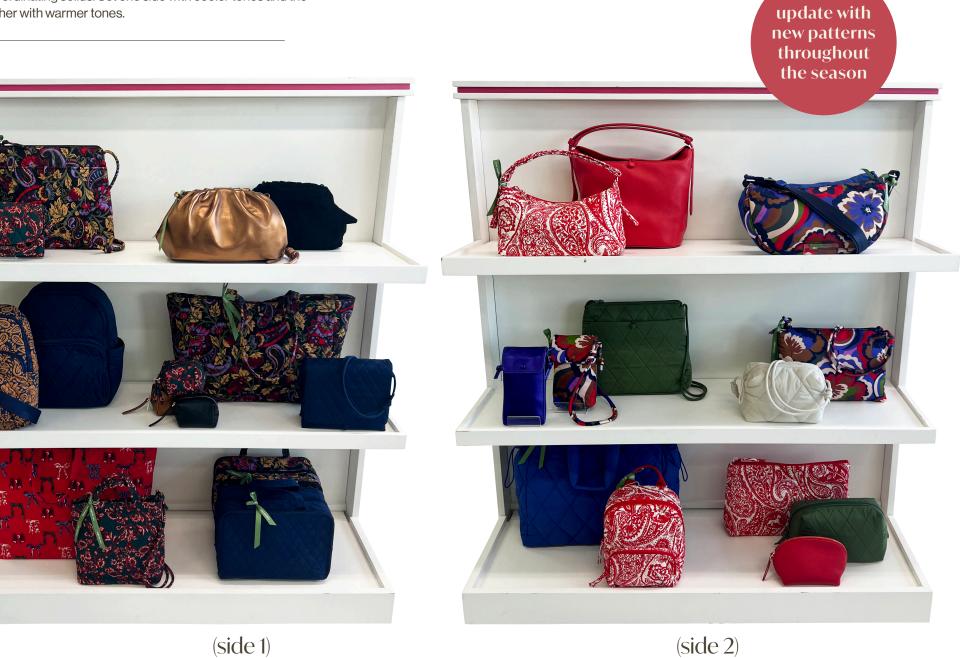

#### All In One Island

Versatile and stylish

Build two separate color stories through pattern and coordinating solids. Set one side with cooler tones and the other with warmer tones.