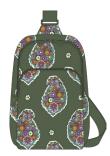

#### LORMAN SLING BACKPACK

1 sheet across front no stack fashion slim rectangle