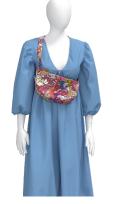

#### ROXBURY CRESCENT CROSSBODY

1 sheet snap in shortest setting no stack fashion triangle NOTE: bag should feel slouchy with the center dipped low

SHOULDER BAGS

#### ROXBURY CRESCENT SHOULDER BAG

2 sheets snap in shortest setting

no stack

fashion

triangle shape

NOTE: bag should feel slouchy with the center dipped low

vera bradley 21