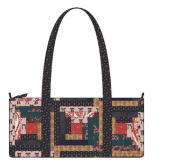

## **TRAVEL ACCESSORIES SMALL ORIGINAL DUFFEL**

10 sheets criss cross no stack function square shape