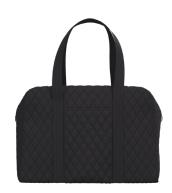

#### LARGE ORIGINAL DUFFEL

| 20 sheets    |
|--------------|
| criss cross  |
| stackable    |
| function     |
| square shape |