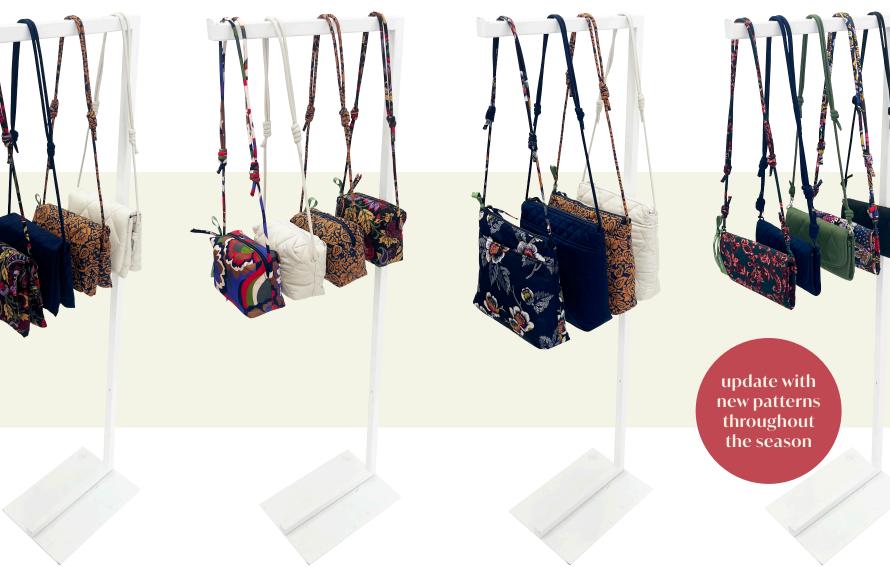

#### **Floor Stands**

Captivating and functionally convenient Feature best-selling crossbodies and the original Throw Blanket. Extend table displays with floor stands or place together in a group.

#### **FLOOR STAND NOTES**

Utilize floor stands to hold additional inventory of top-selling or new crossbodies

- Pull the pattern or solid that coordinates with the cabinet or tables color story to the front of the stand.
- Keep styles unstuffed to represent more patterns on the floor.
- Utilize stands to feature patterns that are not highlighted throughout the store displays.
- Ensure hanging styles are all hung at the same length.