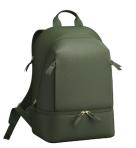

#### **BANCROFT BACKPACK**

10 sheets flush straps stackable function rectangle shape