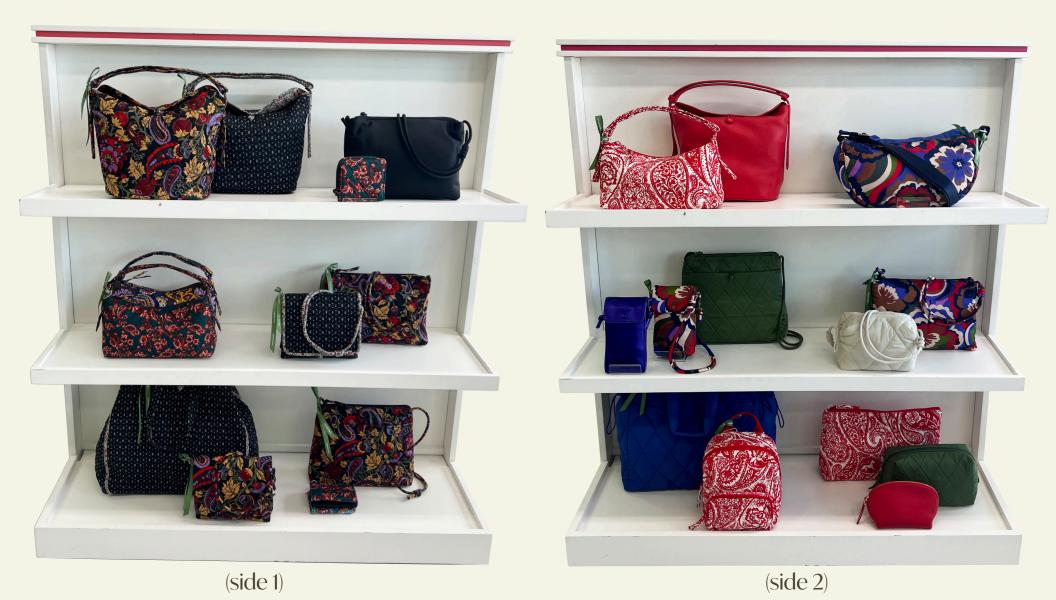

#### Trestle Table Opening Order

\$3,000 Order

Opening Order of the core styles in the top-selling fabrications. New Fall patterns and solids are highlighted.

#### **OPENING ORDER NOTE**

The All In One Island, the Trestle Table and the Etagere are all required to fit the \$3,000 opening order shown on these pages.

#### (table back)

#### TABLE FORMULA

#### Utilize fixtures:

Use trays to hold smaller styles like wallets or belt bags in multiple color options. Top of Counter Hooks highlight strap features and add height to the table display.

#### Integrate fabrications:

Blend patterns from the same color tones. Add in solids from multiple fabrications to complete the color story.