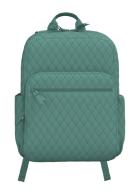

#### **BERKHILL BACKPACK**

6 sheets flush straps stackable function rectangle shape