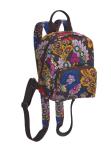

#### **BANCROFT BACKPACK**

10 sheets flush straps stackable function rectangle shape