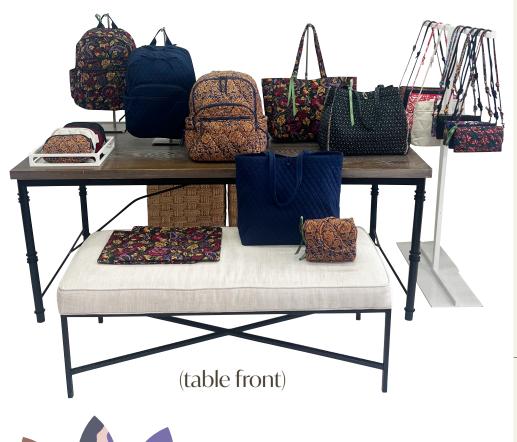

## Spreading Joy (table front)

#### It's the gifting season

and we have thoughtful solutions for every recipient on her list.

In comfort Home and apparel items are popular (and proven) gifting options for the season. Give joy. **In style** vera bradley Core bags like the Original Hipster and the Bancroft Backpack are trending seasonal favorites. In the little things We're the destination for perfect stocking stuffers. vera bradley vera bradley