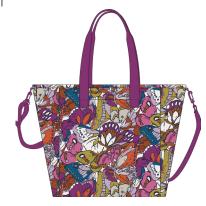

#### HATHAWAY TOTE

6 sheets criss cross no stack fashion triangle shape NOTE: different fabrications may have different closures