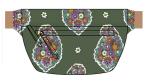

#### PORTNOY BELT BAG

2 sheets across front / folded no stack fashion rectangle

WOODWARD SMALL BELT

BAG

1sheet

across front

no stack

fashion

slim rectangle