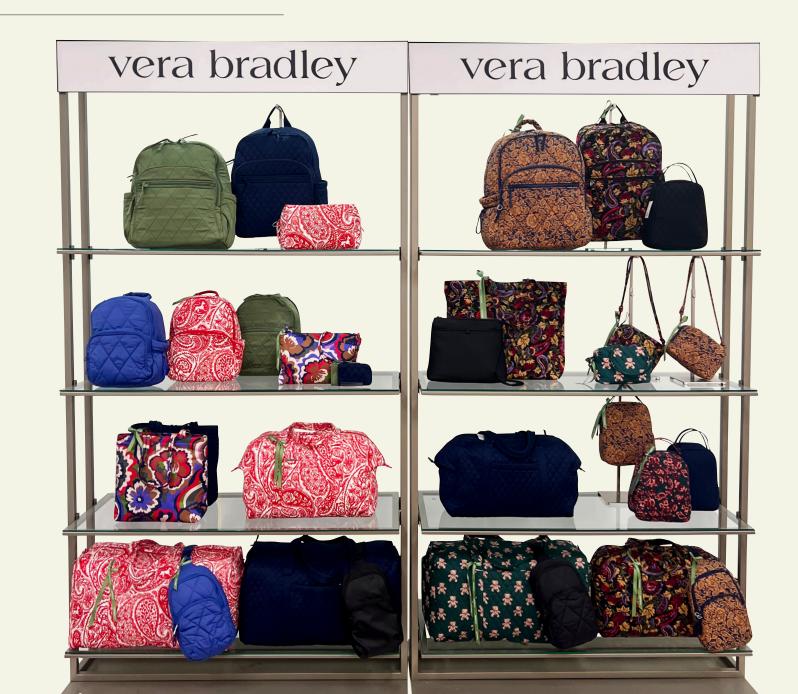

#### **Etagere Opening Order**

#### \$3,000 Order

Opening Order of the core styles in the top-selling fabrications. New Fall patterns and solids are highlighted.

#### **OPENING ORDER NOTE**

The All In One Island, the Trestle Table and the Etagere are all required to fit the \$3,000 opening order shown on these pages.