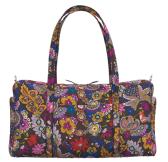

ngle shape NOTE: different fabrications may have different closures



#### SMALL ORIGINAL TOTE

4 sheets criss cross no stack fashion triangle shape NOTE: different fabrications may have different closures



**TRAVEL BAGS** 

#### TABER DUMPLING BAG

1 sheet across front / hang no stack fashion triangle shape



#### WOODHILL SHOULDER BAG

6 sheets criss cross / tuck strap no stack fashion triangle shape NOTE: buttons on the side will change the shape and styling



#### **CLEMONT TRAVEL TOTE**

9 sheets criss cross no stack fashion triangle shape



#### **KNOLLTON TRAVEL TOTE**

9 sheets criss cross stackable function rectangle shape



#### LARGE MIRAMAR WEEKENDER

| 17 sheets       |
|-----------------|
| flush           |
| stackable       |
| function        |
| rectangle shape |



#### LARGE ORIGINAL DUFFEL

| 20 sheets    |
|--------------|
| criss cross  |
| stackable    |
| function     |
| square shape |



#### **MIRAMAR WEEKENDER**

11 sheets flush stackable function rectangle shape NOTE: do not stack the canvas fabrication



#### **ORIGINAL DUFFEL**

14 sheets criss cross stackable function square shape



## **TRAVEL ACCESSORIES SMALL ORIGINAL DUFFEL**

10 sheets criss cross no stack function square shape



#### **3 POUCH ORGANIZER**

1/2 sheet, 1 sheet, 1/2 sheet no straps stackable function triangle shape NOTE: open bottom to help it stand



#### **BRUSH UP COSMETIC** CASE

3-4 sheets no straps no stack function square shape



#### **CORD ORGANIZER**

3 sheets no straps no stack function rectangle shape



#### HANGING TRAVEL ORGANIZER

4 sheets no s