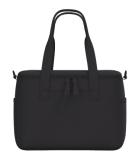

#### **CLEMONT TRAVEL TOTE**

9 sheets criss cross no stack fashion triangle shape